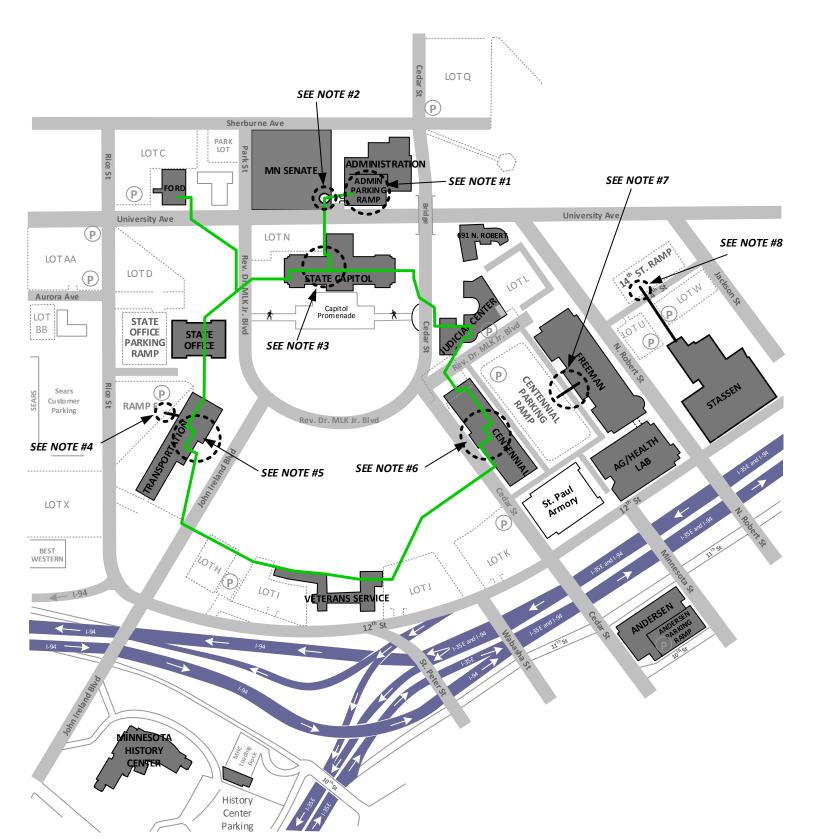

## **NOTE #1 Administration Parking Ramp**

From Capitol, tunnel enters Level B of Administration Parking Ramp.

Keycard access to Administration Building Ground Floor

from Ramp's east stairway on Ramp Level E.

#### **NOTE #2 MN Senate Building**

Tunnel entrance to Ground Floor - enter the MSB elevator/stairs across from University tunnel entrance, will bring you to Ground floor of MN Senate Building and public disability parking level.

#### NOTE #3 Capitol Building

Keycard access only to Capitol Building from Administration Ramp. In Capitol Ground Floor hallway, tunnel to Administration Ramp and Roundhouse marked by direction sign reading "Café, Parking Lot Tunnel."

## **NOTE #4 Transportation Building**

Access to ground floor of Transportation Building from ground level of Ramp F.

## **NOTE #5 Transportation Building**

From State Office Building, enter on Ground Floor of Transportation Building and follow hallway past Cafeteria to Elevator Lobby area.

Across from elevators is a stairway door. To right of door is a sign

reading "Tunnel to Veterans Service Bldg. next level down." Take stairway to "Level B" of Transportation Building. Exit stairway to left in elevator lobby. Go to carpeted area, then turn left in front of small vending machine area. Tunnel to Veterans Service Building directly ahead.

Elevators in Transportation Building are accessible only with a keycard.

## **NOTE #6 Centennial Office Building**

From Veterans Service Building, enter Centennial Building on Level B. Turn left at first hallway, then proceed to elevator lobby. Immediately behind elevator lobby north side is a stairway. Take either elevator or stairway to Ground floor. Immediately east of north side elevators is a hallway door. Labeling above the door reads "Tunnel to Judicial Center."

## NOTE #7 Freeman Office Building

Access to Freeman Office Building through east side, Green Level, Centennial Ramp.

# NOTE #8 Stassen Building

Access to Stassen Building from the 14<sup>th</sup> St. Ramp.

**Capitol Complex Tunnel System** 

**DEPARTMENT OF** 

FACILITIES MANAGEMENT