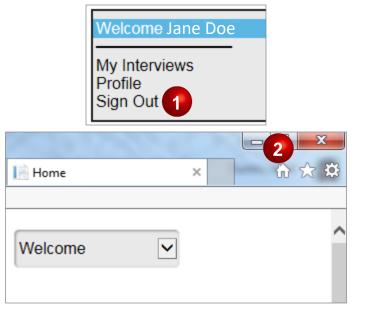

#### To update account information:

- 1. Select **Profile** from the Welcome dropdown in the top right corner.
- 2. Make updates in the Edit My Profile form:
  - a. Type new information in the fields.
  - b. Click **Change Password** to create a new password.
- 3. Click Submit.

### To sign out of Guide & File:

- 1. Select **Sign Out** from the Welcome dropdown in the top right corner.
- 2. Click the **red X** in the top right corner to exit the browser.

If you do not sign out AND exit the internet browser your information may be viewable by the next person using the computer.