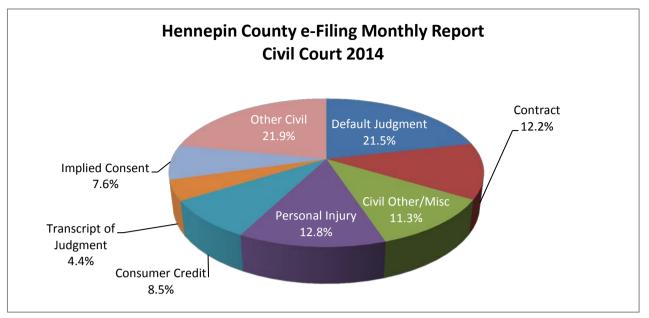

| Case Types             | Number  | Percent |
|------------------------|---------|---------|
| Default Judgment       | 41,703  | 21.5%   |
| Contract               | 23,674  | 12.2%   |
| Civil Other/Misc       | 21,910  | 11.3%   |
| Personal Injury        | 24,804  | 12.8%   |
| Consumer Credit        | 16,446  | 8.5%    |
| Transcript of Judgment | 8,572   | 4.4%    |
| Implied Consent        | 14,693  | 7.6%    |
| Other Civil            | 42,584  | 21.9%   |
| Total Documents        | 194,386 | 100.0%  |