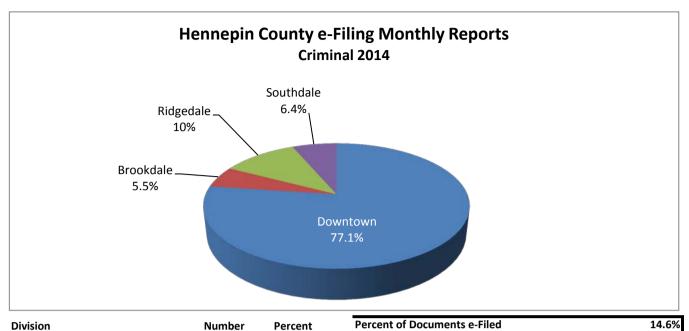

| Division        | Number | Percent |
|-----------------|--------|---------|
| Downtown        | 39,539 | 77.1%   |
| Brookdale       | 2,843  | 5.5%    |
| Ridgedale       | 5,588  | 10.9%   |
| Southdale       | 3,303  | 6.4%    |
|                 |        |         |
| Total Documents | 51,273 | 100.0%  |