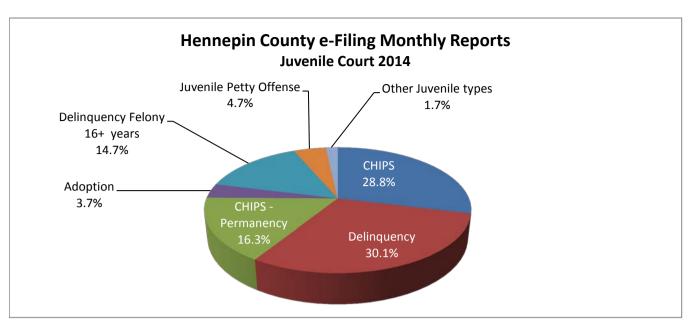

| Case Types                   | Number | Percent |
|------------------------------|--------|---------|
| CHIPS                        | 6,799  | 28.8%   |
| Delinquency                  | 7,105  | 30.1%   |
| CHIPS - Permanency           | 3,847  | 16.3%   |
| Adoption                     | 871    | 3.7%    |
| Delinquency Felony 16+ years | 3,469  | 14.7%   |
| Juvenile Petty Offense       | 1,099  | 4.7%    |
| Other Juvenile types         | 411    | 1.7%    |
| Total Documents              | 23,601 | 100.0%  |