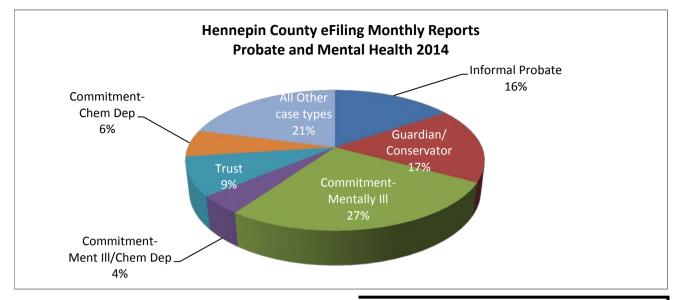

| Case Type                    | Number | Percent |
|------------------------------|--------|---------|
| Informal Probate             | 7,397  | 15.5%   |
| Guardian/Conservator         | 8,256  | 17.3%   |
| Commitment-Mentally III      | 12,810 | 26.9%   |
| Commitment-Ment III/Chem Dep | 2,010  | 4.2%    |
| Trust                        | 4,230  | 8.9%    |
| Commitment-Chem Dep          | 2,933  | 6.2%    |
| All Other case types         | 9,971  | 20.9%   |
| Total Documents              | 47,607 | 100.0%  |