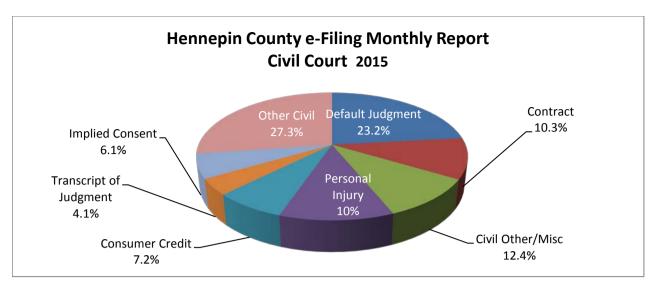

| Case Types             | Number  | Percent |
|------------------------|---------|---------|
| Default Judgment       | 50,509  | 23.2%   |
| Contract               | 22,418  | 10.3%   |
| Civil Other/Misc       | 22,227  | 10.2%   |
| Personal Injury        | 24,962  | 11.5%   |
| Consumer Credit        | 15,752  | 7.2%    |
| Transcript of Judgment | 8,827   | 4.1%    |
| Implied Consent        | 13,304  | 6.1%    |
| Other Civil            | 59,273  | 27.3%   |
| Total Documents        | 217,272 | 100.0%  |