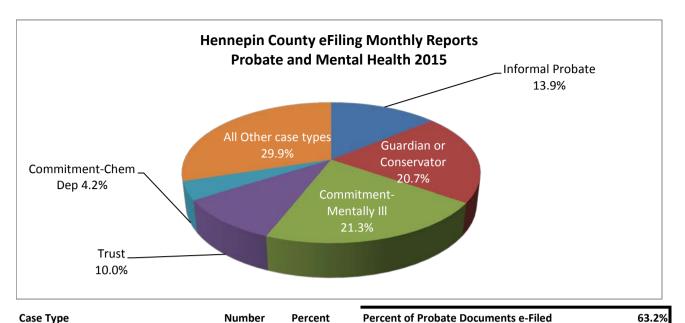

| Case Type               | Number | Percent |
|-------------------------|--------|---------|
| Informal Probate        | 11,597 | 13.9%   |
| Guardian or Conservator | 17,232 | 20.7%   |
| Commitment-Mentally III | 17,758 | 21.3%   |
| Trust                   | 8,335  | 10.0%   |
| Commitment-Chem Dep     | 3,460  | 4.2%    |
| All Other case types    | 24,860 | 29.9%   |
| Total Documents         | 83,242 | 100.0%  |