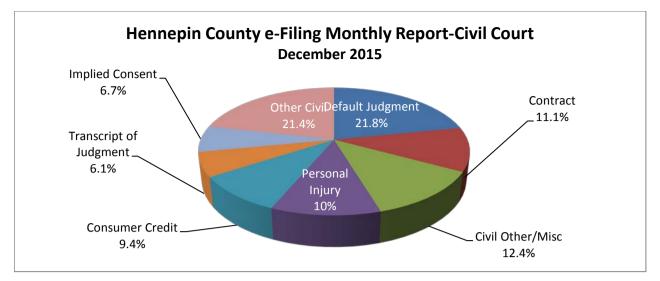

| Case Types             | Number | Percent |
|------------------------|--------|---------|
| Default Judgment       | 3,765  | 21.8%   |
| Contract               | 1,919  | 11.1%   |
| Civil Other/Misc       | 2,141  | 12.4%   |
| Personal Injury        | 1,901  | 11.0%   |
| Consumer Credit        | 1,626  | 9.4%    |
| Transcript of Judgment | 1,058  | 6.1%    |
| Implied Consent        | 1,148  | 6.7%    |
| Other Civil            | 3,698  | 21.4%   |
| Total Documents        | 17,256 | 100.0%  |