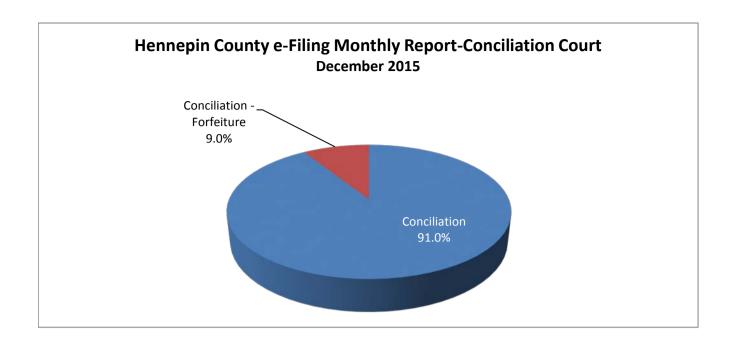

| Case Types                | Number | Percent |
|---------------------------|--------|---------|
| Conciliation              | 1,169  | 91.0%   |
| Conciliation - Forfeiture | 116    | 9.0%    |
| <b>Total Documents</b>    | 1,285  | 100.0%  |