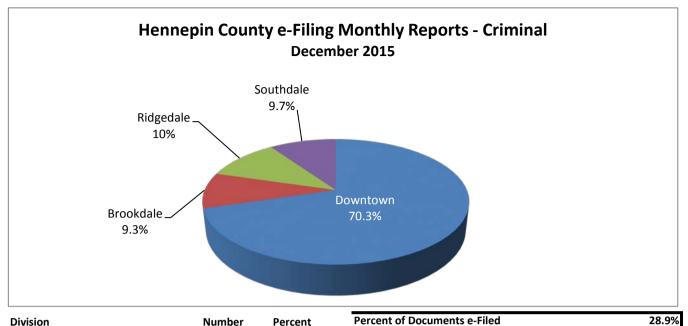

| Division                     | Number | Percent    |
|------------------------------|--------|------------|
| Downtown                     | 5,638  | 70.3%      |
| Brookdale                    | 742    | 9.3%       |
| Ridgedale                    | 861    | 10.7%      |
| Southdale                    | 775    | 9.7%       |
| Total Documents              | 8,016  | 100.0%     |
|                              |        |            |
| Originator of Documents      | Number | Percent    |
| Judicial Branch              | 2,319  | 28.9%      |
| Public Attorneys             | 1,868  | 23.3%      |
| Justice Partners             | 1,633  | 20.4%      |
| Private Law Firm             | 2,183  | 27.2%      |
| Pro Se                       | 13     | 0.2%       |
| Total Documents              | 8,016  | 99.8%      |
|                              |        |            |
| Case Type                    | Number | Percent    |
| Mandatory Hearing            | 7,807  | 97.4%      |
| Non-Mandatory                | 196    | 2.4%       |
| Administrative/Extradiction  | 13     | 0.2%       |
| Total Documents              | 8,016  | 100.0%     |
|                              |        |            |
| Time to Process Documents by |        | Subsequent |
| Type of Document             |        | Docs       |
| rype of Document             |        | (hh:mm)    |