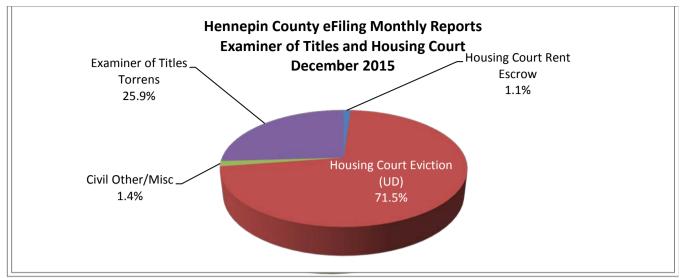

| Case Туре                               | Number       | Percent         |
|-----------------------------------------|--------------|-----------------|
| Housing Court Rent Escrow               | 37           | 1.1%            |
| Housing Court Eviction (UD)             | 2,419        | 71.5%           |
| Civil Other/Misc                        | 49           | 1.4%            |
| Examiner of Titles Torrens              | 877          | 25.9%           |
| Total Documents                         | 3,382        | 100.0%          |
|                                         |              |                 |
| Originator of Documents                 | Number       | Percent         |
| Judicial Branch                         | 821          | 25.8%           |
| Public Attorneys                        | 90           | 2.8%            |
| Justice Partners                        | 104          | 3.3%            |
| Private Law Firm                        | 2,162        | 67.9%           |
| Pro Se                                  | 5            | 0.2%            |
| Total Documents                         | 3,182        | 100.0%          |
|                                         |              |                 |
| Type of Documents                       | Number       | Percent         |
| Initializing Documents Only             | 536          | 16.8%           |
| Subsequent Only                         | 2,646        | 83.2%           |
| Total Documents                         | 3,182        | 100.0%          |
|                                         |              |                 |
| Percent filed/accepted same day Housing | 3            | 64.6%           |
| Time to Process Documents by Type of    | Initial Docs | Subsequent      |
| Document                                | (hh:mm)      | Docs            |
| Median amount of time                   | 3:00         | (hh:mm)<br>0:38 |
|                                         |              |                 |
| Average amount of time                  | 4:17         | 1:37            |
| Percent processed < 0:30 hr             | 5.6%         | 44.7%           |
| Percent processed < 1:00 hr             | 18.5%        | 62.2%           |
| Percent processed < 4:00 hrs            | 59.9%        | 87.5%           |
| Percent processed < 8:00 hrs            | 84.1%        | 96.1%           |
| Percent processed => 8:00 hrs           | 15.9%        | 3.9%            |