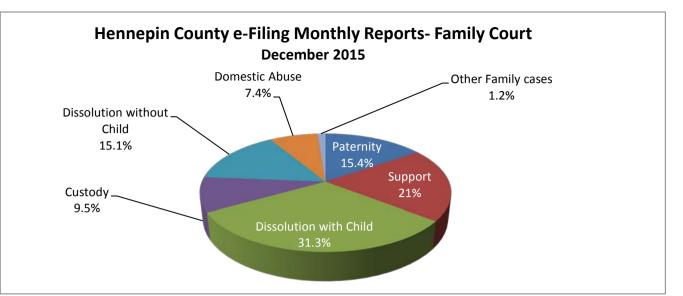

| Case Types                      | Number                 | Percent                |
|---------------------------------|------------------------|------------------------|
| Paternity                       | 1,828                  | 15.4%                  |
| Support                         | 2,396                  | 20.1%                  |
| Dissolution with Child          | 3,724                  | 31.3%                  |
| Custody                         | 1,127                  | 9.5%                   |
| Dissolution without Child       | 1,793                  | 15.1%                  |
| Domestic Abuse                  | 886                    | 7.4%                   |
| Other Family cases              | 142                    | 1.2%                   |
| Total Documents                 | 11,896                 | 100.0%                 |
|                                 |                        |                        |
| Originator of Documents         | Number                 | Percent                |
| Judicial Branch                 | 3,586                  | 30.1%                  |
| Public Attorneys                | 3,271                  | 27.5%                  |
| Justice Partners                | 185                    | 1.6%                   |
| Private Law Firm                | 4,554                  | 38.3%                  |
| Pro Se                          | 300                    | 2.5%                   |
| Total Documents                 | 11,896                 | 100.0%                 |
| Turne of Desuments              | Number                 | Dorsont                |
| Type of Documents               | Number                 | Percent                |
| Initializing Documents Only     | 2,301                  | 19.3%                  |
| Subsequent Only Total Documents | 9,595<br><b>11,896</b> | 80.7%<br><b>100.0%</b> |
| Total Documents                 | 11,050                 | 100.078                |
| Time to Decesso Decumento hu    | Initial Data           | Subsequent             |
| Time to Process Documents by    | Initial Docs           | Docs                   |
| Type of Document                | (hh:mm)                | (hh:mm)                |
| Median amount of time           | 1:05                   | 1:07                   |
| Average amount of time          | 2:48                   | 2:35                   |
| Percent processed < 0:30 hr     | 29.4%                  | 34.5%                  |
| Percent processed < 1:00 hr     | 47.8%                  | 48.2%                  |
| Percent processed < 4:00 hrs    | 80.4%                  | 75.6%                  |
| Percent processed < 8:00 hrs    | 90.4%                  | 91.7%                  |
| Percent processed => 8:00 hrs   | 9.6%                   | 8.3%                   |