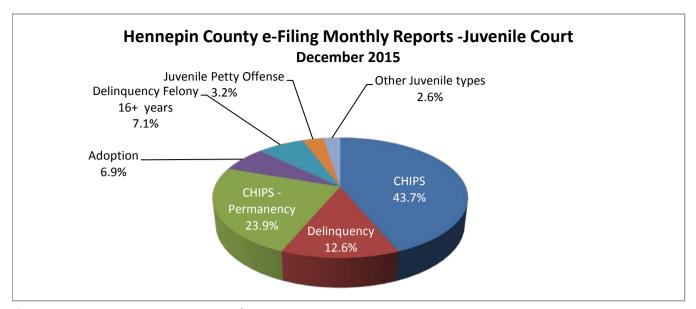

| Case Types                   | Number | Percent |
|------------------------------|--------|---------|
| CHIPS                        | 2,472  | 43.7%   |
| Delinquency                  | 712    | 12.6%   |
| CHIPS - Permanency           | 1,353  | 23.9%   |
| Adoption                     | 389    | 6.9%    |
| Delinquency Felony 16+ years | 401    | 7.1%    |
| Juvenile Petty Offense       | 180    | 3.2%    |
| Other Juvenile types         | 145    | 2.6%    |
| Total Documents              | 5,652  | 100.0%  |