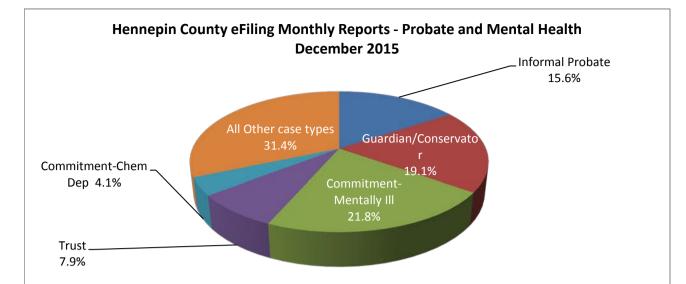

| Case Туре               | Number | Percent |
|-------------------------|--------|---------|
| Informal Probate        | 1,302  | 15.6%   |
| Guardian/Conservator    | 1,595  | 19.1%   |
| Commitment-Mentally III | 1,816  | 21.8%   |
| Trust                   | 662    | 7.9%    |
| Commitment-Chem Dep     | 338    | 4.1%    |
| All Other case types    | 2,618  | 31.4%   |
| Total Documents         | 8,331  | 100.0%  |