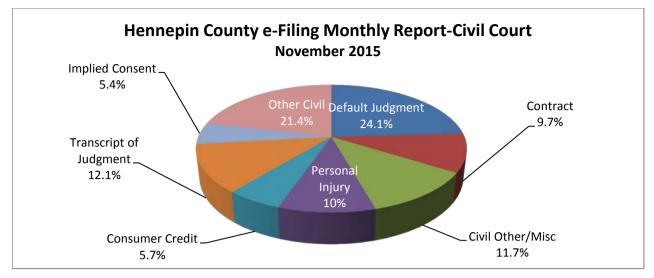

| Case Types             | Number | Percent |
|------------------------|--------|---------|
| Default Judgment       | 5,081  | 27.2%   |
| Contract               | 1,691  | 9.1%    |
| Civil Other/Misc       | 3,460  | 18.6%   |
| Personal Injury        | 1,822  | 9.8%    |
| Consumer Credit        | 1,282  | 6.9%    |
| Transcript of Judgment | 1,287  | 6.9%    |
| Implied Consent        | 998    | 5.4%    |
| Other Civil            | 3,025  | 16.2%   |
| Total Documents        | 18,646 | 100.0%  |