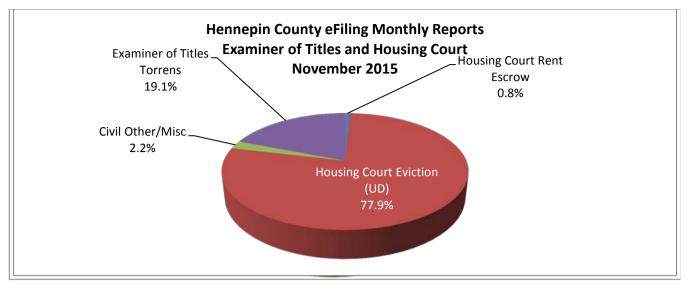

| Case Type                   | Number | Percent |
|-----------------------------|--------|---------|
| Housing Court Rent Escrow   | 23     | 0.8%    |
| Housing Court Eviction (UD) | 2,298  | 77.9%   |
| Civil Other/Misc            | 65     | 2.2%    |
| Examiner of Titles Torrens  | 563    | 19.1%   |
| Total Documents             | 2,949  | 100.0%  |