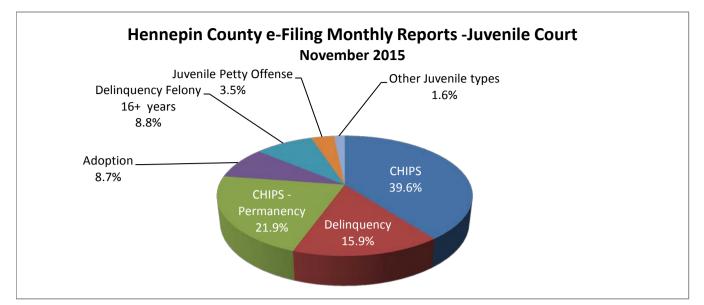

| Case Types                        | Number | Percent    |
|-----------------------------------|--------|------------|
| CHIPS                             | 1,943  | 39.6%      |
| Delinquency                       | 781    | 15.9%      |
| CHIPS - Permanency                | 1,073  | 21.9%      |
| Adoption                          | 427    | 8.7%       |
| Delinquency Felony 16+ years      | 432    | 8.8%       |
| Juvenile Petty Offense            | 171    | 3.5%       |
| Other Juvenile types              | 80     | 1.6%       |
| Total Documents                   | 4,907  | 100.0%     |
|                                   |        |            |
| Originator of Documents           | Number | Percent    |
| Judicial Branch                   | 1,434  | 29.2%      |
| Public Attorneys                  | 1,858  | 37.9%      |
| Justice Partners                  | 1,321  | 26.9%      |
| Private Law Firms                 | 290    | 5.9%       |
| Pro Se                            | 4      | 0.1%       |
| Total Documents                   | 4,907  | 100.0%     |
|                                   | _      | _          |
| Type of Documents                 | Number | Percent    |
| Initializing Documents Only       | 605    | 24.8%      |
| Subsequent Only                   | 4,302  | 75.2%      |
| Total Documents                   | 4,907  | 100.0%     |
| Time to Process Documents by Type | (      | Subsequent |
| of Document                       |        | Docs       |
|                                   |        | (hh:mm)    |
| Median amount of time             | 1:53   | 0:10       |
| Average amount of time            | 2:25   | 0:20       |
| Percent processed < 0:30 hr       | 13.2%  | 83.5%      |
| Percent processed < 1:00 hr       | 28.1%  | 92.4%      |