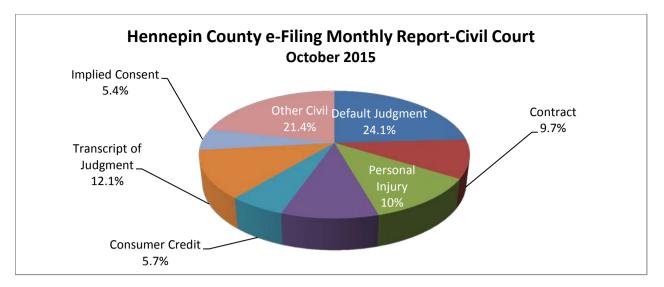

| Case Types             | Number | Percent |
|------------------------|--------|---------|
| Default Judgment       | 4,604  | 24.1%   |
| Contract               | 1,861  | 9.7%    |
| Civil Other/Misc       | 2,236  | 11.7%   |
| Personal Injury        | 1,867  | 9.8%    |
| Consumer Credit        | 1,088  | 5.7%    |
| Transcript of Judgment | 2,316  | 12.1%   |
| Implied Consent        | 1,033  | 5.4%    |
| Other Civil            | 4,084  | 21.4%   |
| Total Documents        | 19,089 | 100.0%  |