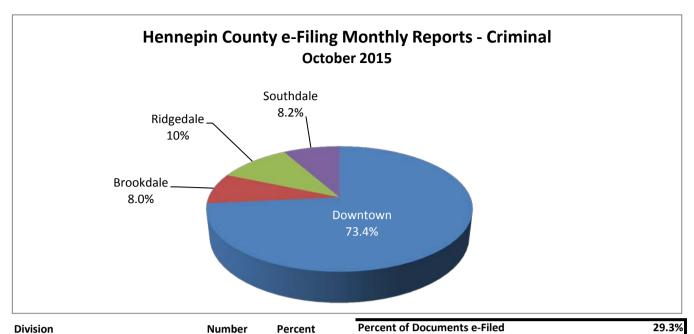

| Division        | Number | Percent |
|-----------------|--------|---------|
| Downtown        | 6,485  | 73.4%   |
| Brookdale       | 706    | 8.0%    |
| Ridgedale       | 918    | 10.4%   |
| Southdale       | 723    | 8.2%    |
| Total Documents | 8,832  | 100.0%  |