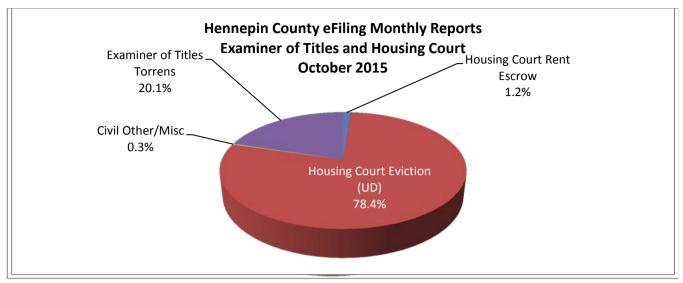

| Case Type                   | Number | Percent |
|-----------------------------|--------|---------|
| Housing Court Rent Escrow   | 38     | 1.2%    |
| Housing Court Eviction (UD) | 2,554  | 78.4%   |
| Civil Other/Misc            | 11     | 0.3%    |
| Examiner of Titles Torrens  | 656    | 20.1%   |
| Total Documents             | 3,259  | 100.0%  |