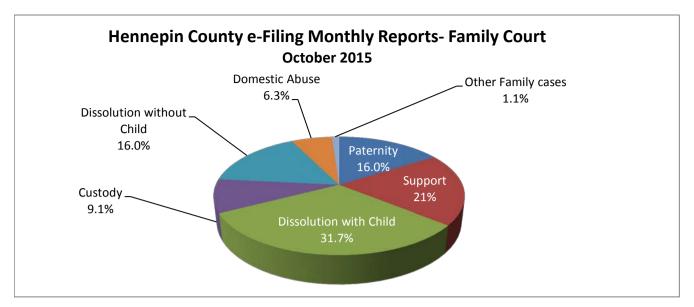

| Case Types                | Number | Percent |
|---------------------------|--------|---------|
| Paternity                 | 1,912  | 16.0%   |
| Support                   | 2,351  | 19.7%   |
| Dissolution with Child    | 3,772  | 31.7%   |
| Custody                   | 1,089  | 9.1%    |
| Dissolution without Child | 1,909  | 16.0%   |
| Domestic Abuse            | 748    | 6.3%    |
| Other Family cases        | 133    | 1.1%    |
| Total Documents           | 11,914 | 100.0%  |