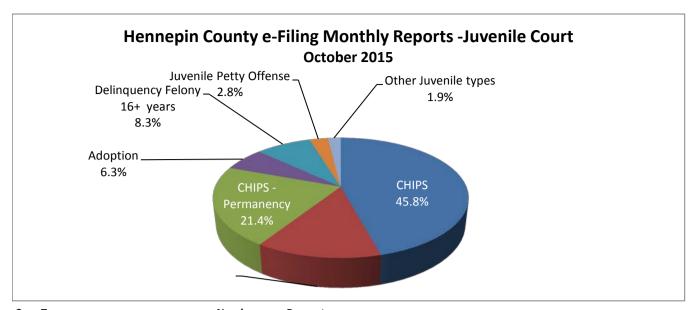

| Case Types                   | Number | Percent |
|------------------------------|--------|---------|
| CHIPS                        | 2,595  | 45.8%   |
| Delinquency                  | 758    | 13.4%   |
| CHIPS - Permanency           | 1,216  | 21.4%   |
| Adoption                     | 359    | 6.3%    |
| Delinquency Felony 16+ years | 473    | 8.3%    |
| Juvenile Petty Offense       | 159    | 2.8%    |
| Other Juvenile types         | 110    | 1.9%    |
| Total Documents              | 5.670  | 100.0%  |