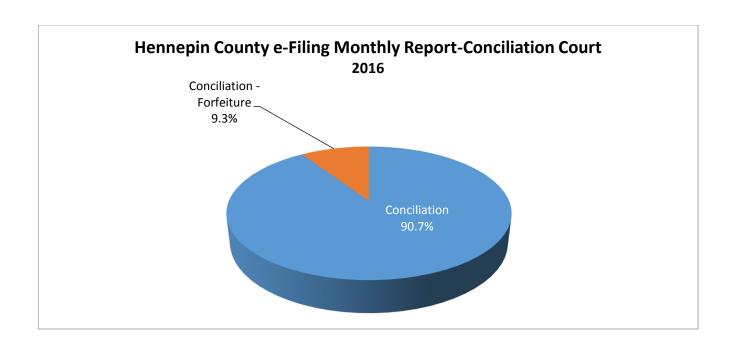

| Case Types                | Number | Percent |
|---------------------------|--------|---------|
| Conciliation              | 13,588 | 90.7%   |
| Conciliation - Forfeiture | 1,398  | 9.3%    |
| <b>Total Documents</b>    | 14,986 | 100.0%  |