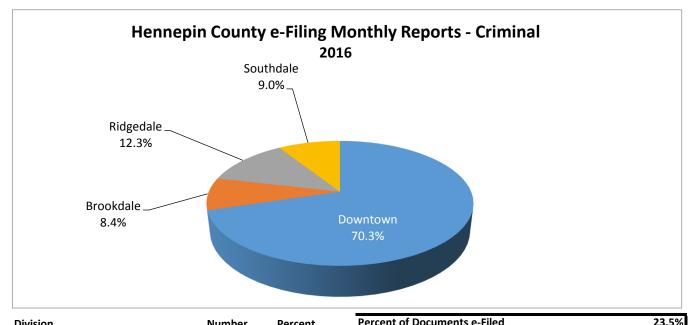

| Division                    | Number  | Percent |
|-----------------------------|---------|---------|
| Downtown                    | 72,196  | 70.3%   |
| Brookdale                   | 8,650   | 8.4%    |
| Ridgedale                   | 12,632  | 12.3%   |
| Southdale                   | 9,268   | 9.0%    |
| Total Documents             | 102,746 | 100.0%  |
|                             |         |         |
| Originator of Documents     | Number  | Percent |
| Judicial Branch             | 26,617  | 25.9%   |
| Public Attorneys            | 24,741  | 24.1%   |
| Justice Partners            | 15,014  | 14.6%   |
| Private Law Firm            | 36,202  | 35.2%   |
| Pro Se                      | 172     | 0.2%    |
| Total Documents             | 102,746 | 100.0%  |
|                             |         |         |
| Case Type                   | Number  | Percent |
| Mandatory Hearing           | 97,813  | 95.2%   |
| Non-Mandatory               | 4,789   | 4.7%    |
| Administrative/Extradiction | 144     | 0.1%    |
| Total Documents             | 102,746 | 100.0%  |