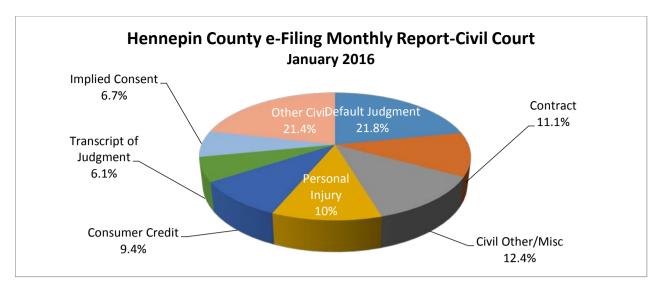

| Case Types             | Number | Percent |
|------------------------|--------|---------|
| Default Judgment       | 3,711  | 23.0%   |
| Contract               | 1,828  | 11.4%   |
| Civil Other/Misc       | 1,963  | 12.2%   |
| Personal Injury        | 2,031  | 12.6%   |
| Consumer Credit        | 1,086  | 6.7%    |
| Transcript of Judgment | 1,091  | 6.8%    |
| Implied Consent        | 1,014  | 6.3%    |
| Other Civil            | 3,378  | 21.0%   |
| Total Documents        | 16,102 | 100.0%  |