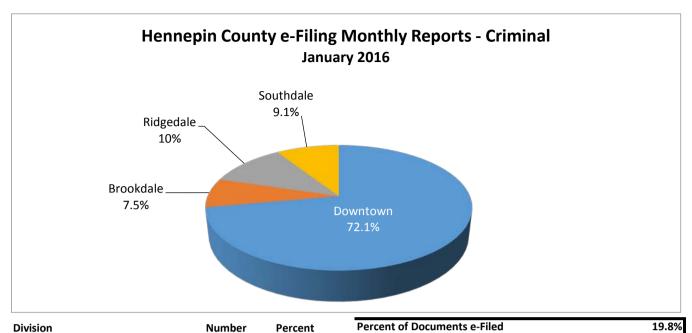

| Division        | Number | Percent |
|-----------------|--------|---------|
| Downtown        | 5,984  | 72.1%   |
| Brookdale       | 626    | 7.5%    |
| Ridgedale       | 930    | 11.2%   |
| Southdale       | 757    | 9.1%    |
| Total Documents | 8,297  | 100.0%  |