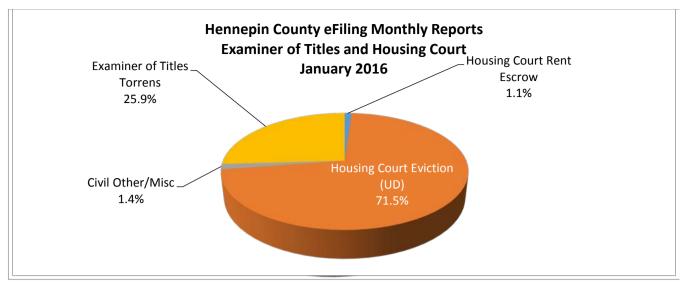

| Case Type                   | Number | Percent |
|-----------------------------|--------|---------|
| Housing Court Rent Escrow   | 5      | 0.2%    |
| Housing Court Eviction (UD) | 2,584  | 78.3%   |
| Civil Other/Misc            | 54     | 1.6%    |
| Examiner of Titles Torrens  | 658    | 19.9%   |
| Total Documents             | 3,301  | 100.0%  |