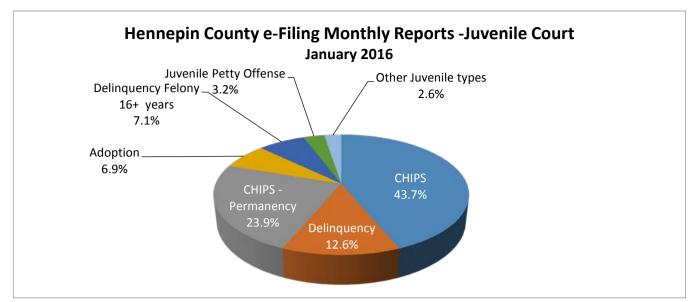

| Case Types                        | Number  | Percent    |
|-----------------------------------|---------|------------|
| CHIPS                             | 2,443   | 43.0%      |
| Delinquency                       | 783     | 13.8%      |
| CHIPS - Permanency                | 1,466   | 25.8%      |
| Adoption                          | 218     | 3.8%       |
| Delinquency Felony 16+ years      | 468     | 8.2%       |
| Juvenile Petty Offense            | 166     | 2.9%       |
| Other Juvenile types              | 132     | 2.3%       |
| Total Documents                   | 5,676   | 100.0%     |
|                                   |         |            |
| Originator of Documents           | Number  | Percent    |
| Judicial Branch                   | 1,613   | 28.4%      |
| Public Attorneys                  | 2,634   | 46.4%      |
| Justice Partners                  | 1,003   | 17.7%      |
| Private Law Firms                 | 377     | 6.6%       |
| Pro Se                            | 49      | 0.9%       |
| Total Documents                   | 5,676   | 100.0%     |
|                                   | _       |            |
| Type of Documents                 | Number  | Percent    |
| Initializing Documents Only       | 494     | 24.8%      |
| Subsequent Only                   | 5,182   | 75.2%      |
| Total Documents                   | 5,676   | 100.0%     |
| Time to Process Documents by Type | (hh:mm) | Subsequent |
| of Document                       |         | Docs       |
|                                   |         | (hh:mm)    |
| Median amount of time             | 1:48    | 0:12       |
| Average amount of time            | 2:53    | 0:26       |
| Percent processed < 0:30 hr       | 4.0%    | 76.3%      |
| Percent processed < 1:00 hr       | 27.9%   | 91.1%      |