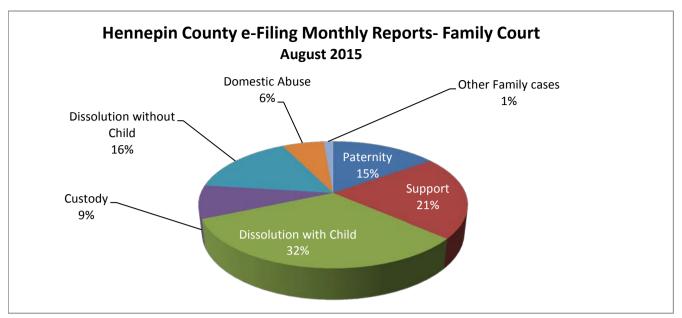

| Case Types                | Number | Percent |
|---------------------------|--------|---------|
| Paternity                 | 1,614  | 15.1%   |
| Support                   | 2,266  | 21.2%   |
| Dissolution with Child    | 3,430  | 32.1%   |
| Custody                   | 905    | 8.5%    |
| Dissolution without Child | 1,672  | 15.7%   |
| Domestic Abuse            | 638    | 6.0%    |
| Other Family cases        | 146    | 1.4%    |
| Total Documents           | 10,671 | 100.0%  |