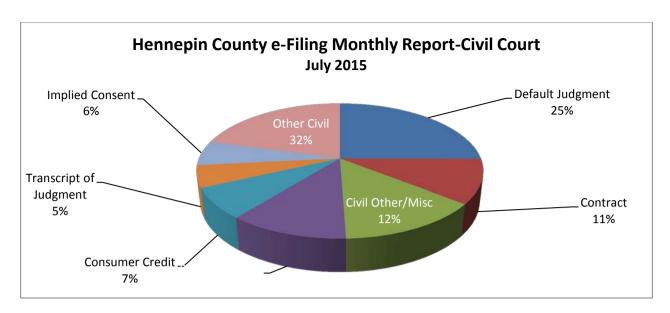

| Case Types             | Number | Percent |
|------------------------|--------|---------|
| Default Judgment       | 4,293  | 25.1%   |
| Contract               | 1,804  | 10.5%   |
| Civil Other/Misc       | 2,361  | 13.8%   |
| Personal Injury        | 1,950  | 11.4%   |
| Consumer Credit        | 1,247  | 7.3%    |
| Transcript of Judgment | 897    | 5.2%    |
| Implied Consent        | 1,014  | 5.9%    |
| Other Civil            | 3,544  | 20.7%   |
| Total Documents        | 17,110 | 100.0%  |