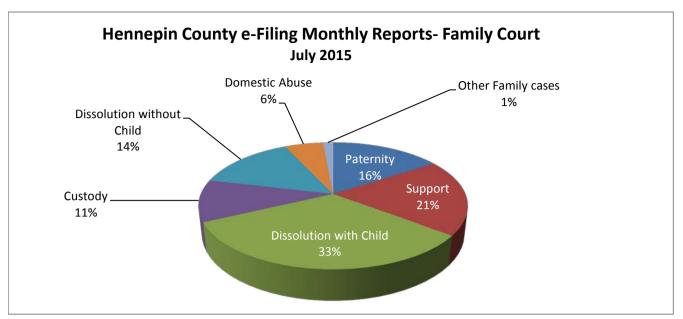

| Case Types                | Number | Percent |
|---------------------------|--------|---------|
| Paternity                 | 1,723  | 15.8%   |
| Support                   | 2,127  | 19.5%   |
| Dissolution with Child    | 3,560  | 32.6%   |
| Custody                   | 1,171  | 10.7%   |
| Dissolution without Child | 1,563  | 14.3%   |
| Domestic Abuse            | 603    | 5.5%    |
| Other Family cases        | 159    | 1.5%    |
| Total Documents           | 10,906 | 100.0%  |