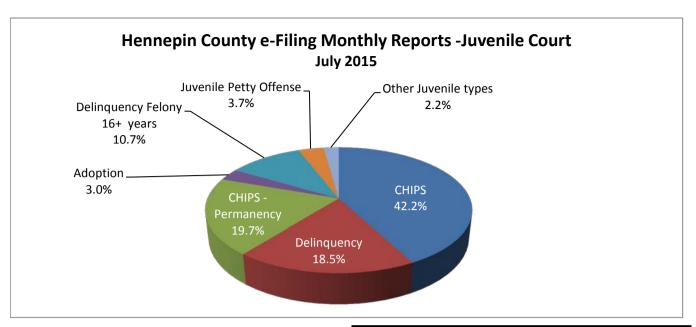

| Case Types                   | Number | Percent |
|------------------------------|--------|---------|
| CHIPS                        | 2,008  | 42.2%   |
| Delinquency                  | 880    | 18.5%   |
| CHIPS - Permanency           | 939    | 19.7%   |
| Adoption                     | 145    | 3.0%    |
| Delinquency Felony 16+ years | 508    | 10.7%   |
| Juvenile Petty Offense       | 175    | 3.7%    |
| Other Juvenile types         | 104    | 2.2%    |
| Total Documents              | 4,759  | 100.0%  |