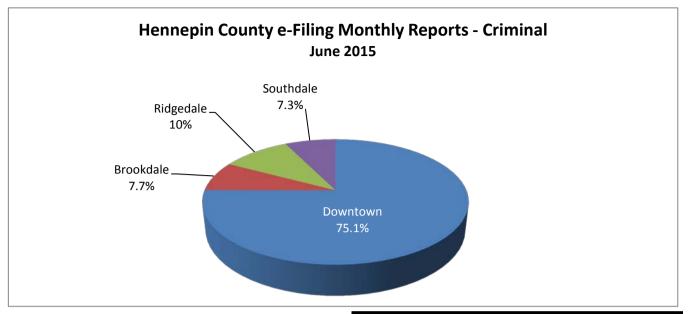

| Division                     | Number | Percent    |
|------------------------------|--------|------------|
| Downtown                     | 5,118  | 75.1%      |
| Brookdale                    | 526    | 7.7%       |
| Ridgedale                    | 674    | 9.9%       |
| Southdale                    | 501    | 7.3%       |
|                              |        |            |
| Total Documents              | 6,819  | 100.0%     |
|                              |        |            |
| Originator of Documents      | Number | Percent    |
| Judicial Branch              | 2,046  | 30.0%      |
| Public Attorneys             | 979    | 14.4%      |
| Justice Partners             | 1,594  | 23.4%      |
| Private Law Firm             | 2,200  | 32.3%      |
| Total Documents              | 6,819  | 100.0%     |
|                              |        |            |
| Case Type                    | Number | Percent    |
| Mandatory Hearing            | 6,638  | 97.3%      |
| Non-Mandatory                | 180    | 2.6%       |
| Exdradition                  | 1      | 0.0%       |
| Total Documents              | 6,819  | 100.0%     |
| Time to Process Documents by |        | Subsequent |