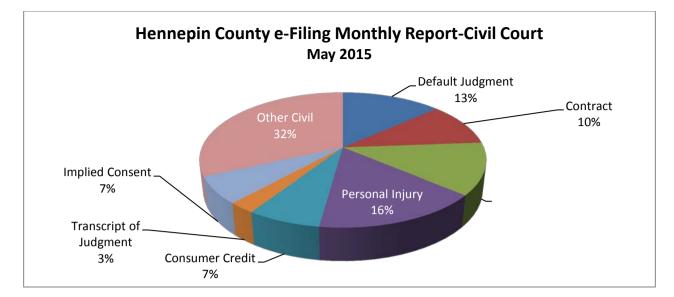

| Case Types                                                                  | Number                       | Percent                        |
|-----------------------------------------------------------------------------|------------------------------|--------------------------------|
| Default Judgment                                                            | 2,101                        | 13.4%                          |
| Contract                                                                    | 1,624                        | 10.4%                          |
| Civil Other/Misc                                                            | 1,935                        | 12.4%                          |
| Personal Injury                                                             | 2,511                        | 16.0%                          |
| Consumer Credit                                                             | 1,100                        | 7.0%                           |
| Transcript of Judgment                                                      | 404                          | 2.6%                           |
| Implied Consent                                                             | 1,006                        | 6.4%                           |
| Other Civil                                                                 | 4,969                        | 31.8%                          |
| Total Documents                                                             | 15,650                       | 100.0%                         |
|                                                                             |                              |                                |
|                                                                             |                              |                                |
| Originator of Documents                                                     | Number                       | Percent                        |
| Originator of Documents<br>Judicial Branch                                  | <b>Number</b><br>2,856       | Percent<br>18.2%               |
|                                                                             |                              |                                |
| Judicial Branch                                                             | 2,856                        | 18.2%                          |
| Judicial Branch<br>Public Attorneys                                         | 2,856<br>367                 | 18.2%<br>2.3%                  |
| Judicial Branch<br>Public Attorneys<br>Justice Partners                     | 2,856<br>367<br>66           | 18.2%<br>2.3%<br>0.4%          |
| Judicial Branch<br>Public Attorneys<br>Justice Partners<br>Private Law Firm | 2,856<br>367<br>66<br>12,361 | 18.2%<br>2.3%<br>0.4%<br>79.0% |
| Judicial Branch<br>Public Attorneys<br>Justice Partners<br>Private Law Firm | 2,856<br>367<br>66<br>12,361 | 18.2%<br>2.3%<br>0.4%<br>79.0% |