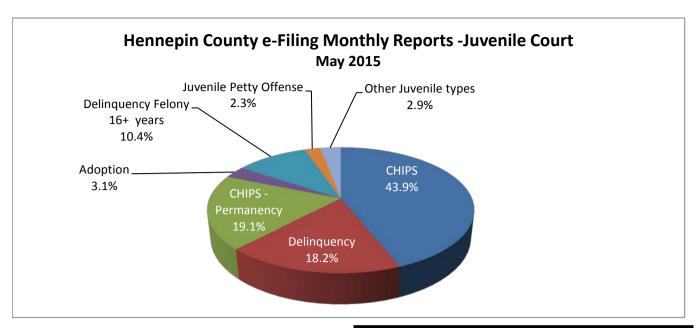

| Case Types                   | Number | Percent |
|------------------------------|--------|---------|
| CHIPS                        | 1,384  | 43.9%   |
| Delinquency                  | 575    | 18.2%   |
| CHIPS - Permanency           | 602    | 19.1%   |
| Adoption                     | 99     | 3.1%    |
| Delinquency Felony 16+ years | 328    | 10.4%   |
| Juvenile Petty Offense       | 72     | 2.3%    |
| Other Juvenile types         | 93     | 2.9%    |
| Total Documents              | 3,153  | 100.0%  |