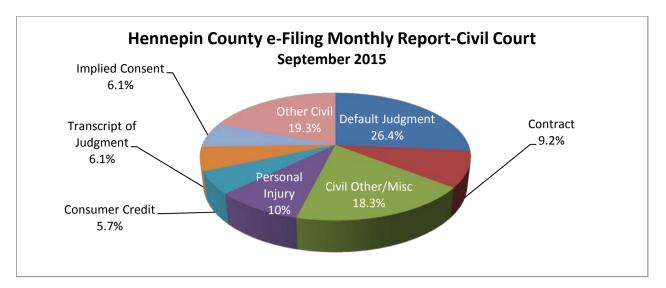

| Case Types             | Number | Percent |
|------------------------|--------|---------|
| Default Judgment       | 5,327  | 26.4%   |
| Contract               | 1,853  | 9.2%    |
| Civil Other/Misc       | 3,686  | 18.3%   |
| Personal Injury        | 1,803  | 8.9%    |
| Consumer Credit        | 1,151  | 5.7%    |
| Transcript of Judgment | 1,221  | 6.1%    |
| Implied Consent        | 1,238  | 6.1%    |
| Other Civil            | 3,893  | 19.3%   |
| Total Documents        | 20,172 | 100.0%  |