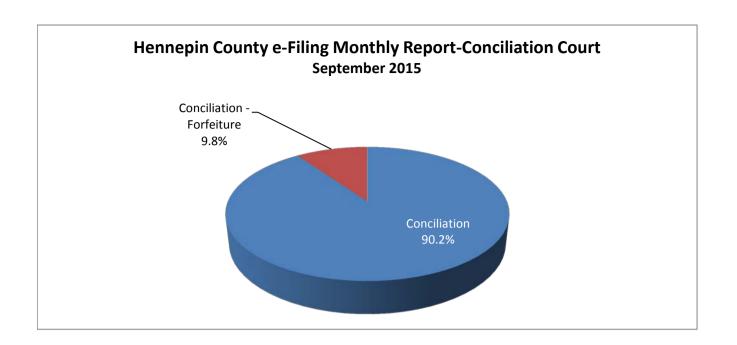

| Case Types                | Number | Percent |
|---------------------------|--------|---------|
| Conciliation              | 911    | 90.2%   |
| Conciliation - Forfeiture | 99     | 9.8%    |
| Total Documents           | 1,010  | 100.0%  |