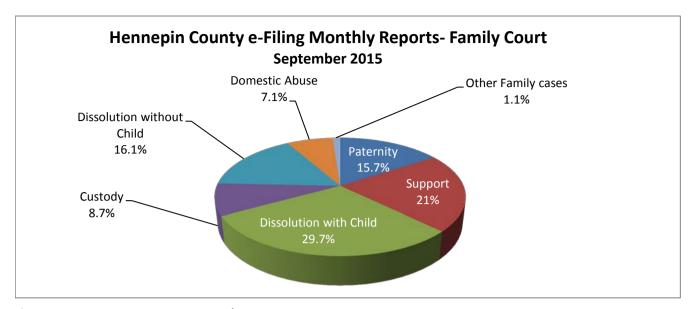

| Case Types                | Number | Percent |
|---------------------------|--------|---------|
| Paternity                 | 1,665  | 15.7%   |
| Support                   | 2,271  | 21.5%   |
| Dissolution with Child    | 3,145  | 29.7%   |
| Custody                   | 918    | 8.7%    |
| Dissolution without Child | 1,699  | 16.1%   |
| Domestic Abuse            | 753    | 7.1%    |
| Other Family cases        | 121    | 1.1%    |
| Total Documents           | 10,572 | 100.0%  |