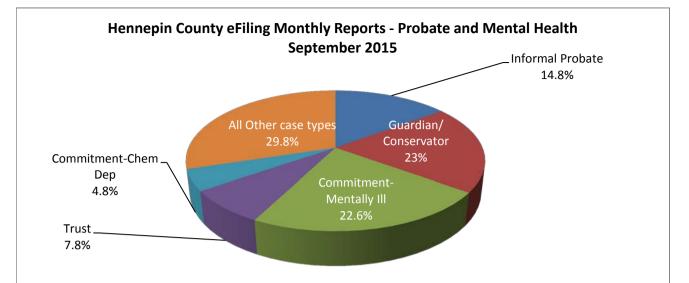

| Case Туре               | Number | Percent |
|-------------------------|--------|---------|
| Informal Probate        | 1,129  | 14.8%   |
| Guardian/Conservator    | 1,545  | 20.2%   |
| Commitment-Mentally III | 1,722  | 22.6%   |
| Trust                   | 592    | 7.8%    |
| Commitment-Chem Dep     | 370    | 4.8%    |
| All Other case types    | 2,276  | 29.8%   |
| Total Documents         | 7,634  | 100.0%  |