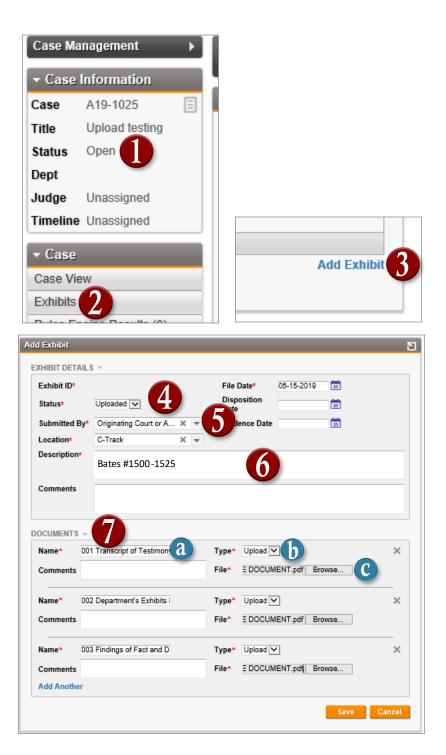

- 1. Confirm the case status is **Open**.
- 2. Click Exhibits.
- 3. Click Add Exhibit.
- 4. Confirm the Status is Uploaded.
- 5. Select an option from **Submitted By**.
- 6. Add a Description.
  - Filers: Add a range of exhibits from the itemized list using agency naming conventions (e.g., Bates #1500-1525).
  - Court employees: Add a range of IDs from the exhibit log (e.g., JRY001-JRY009).

Only the description and comments in the Exhibit Details are visible to filers. Only court employees can see the uploaded exhibits.

- 7. Add the **Documents**. Include the Exhibit List if uploading trial court exhibits.
  - a. Add the Name. Don't add Comments.
    - When adding numbered exhibits, use three digits (001, 002, 003...).
    - If submitting an itemized list, match the name on the list.
    - If unsure how to name exhibits contact the clerk's office.
  - b. Add the **Type**.
  - c. Click Browse to upload the file.

## Adding Exhibits to a Case

- 8. Click **Add Another**, if needed. Limit uploads to 10 files at one time. This reduces rework time if there is an error.
- 9. Click Save.

Screens may vary based on user roles and browser versions.