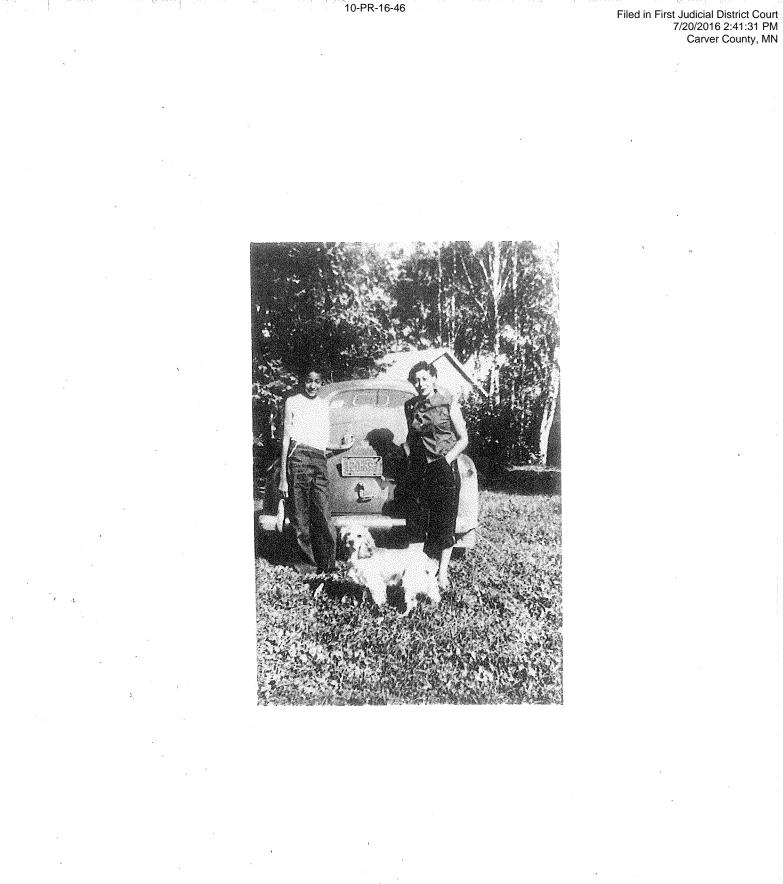

- c. My sisters and I were raised by my parents, John L. and Vivian, in the Nelson family home from approximately 1943 through October 1956, which is the approximate date my father decided to leave my mother and us for personal reasons.
- d. During the time that we were living together as family, John L. did everything a father would be expected to do with or for his child or children, including providing food, shelter and clothing, paying the bills, taking us to school and attending church, and going on family outings together. Attached as **Exhibit O** is a photograph of my mother and our dog, Prince, which was taken during one of our family trips to Taylors Falls, Minnesota.
- e. Attached as **Exhibit P** is a photograph of me and my mother, Vivian, when I was approximately 10 years old. It is possible that the photograph was taken by my father, but depicted in the photograph is my father's automobile at the time, which depicts his license plate no. Minnesota 120-697. I have attempted to obtain car ownership information from the Minnesota Department of Motor Vehicles using this license plate number, but said information is not available, at least through a license plate "lookup" search.
- f. The pleadings and documents from the *Estate of John Louis Nelson*, Court File No. PO-01-1660, State of Minnesota, District Court Probate Division for the County of Carver, as further identified and discussed in Response to Request No. 14.
- g. The Affidavits of Heirship of Norrine P. Nelson and John R. Nelson.
- h. The Affidavit of Joseph D. Camp, Jr.