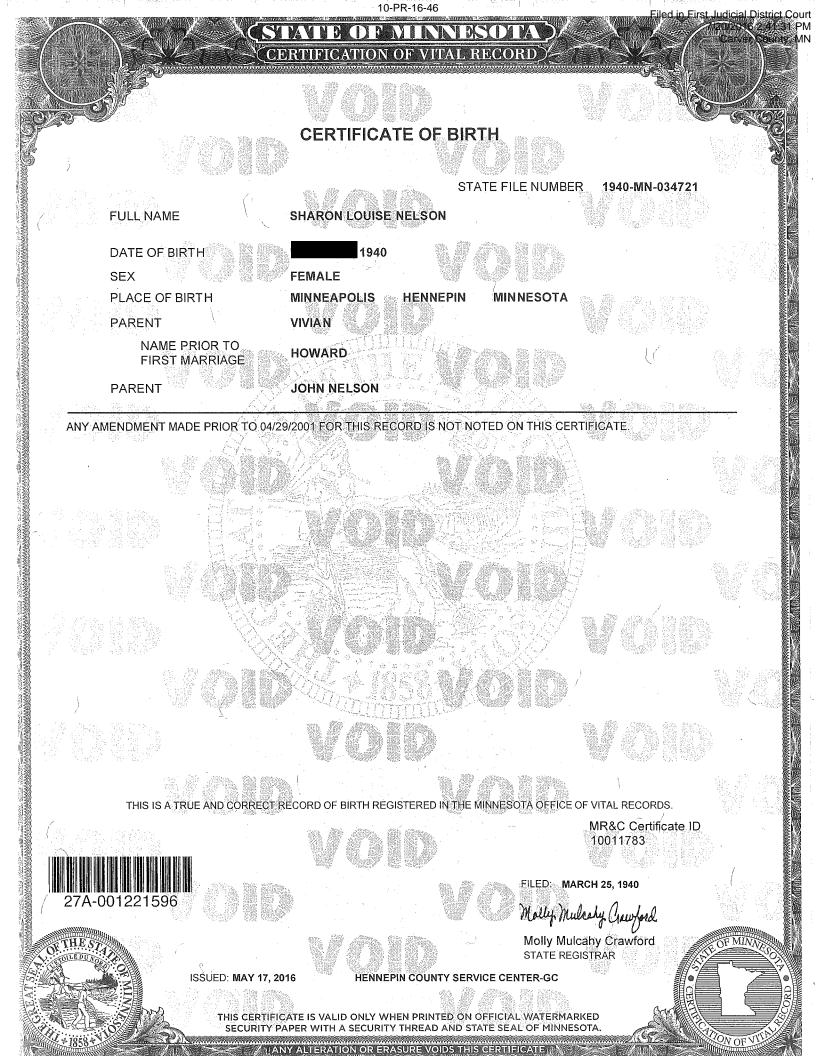

1. My full name is Sharon Louise Nelson.

2. My date of birth is 1940.

3. I was born in Minneapolis, Minnesota.

4. Attached as **Exhibit A** is copy of my certified birth certificate. Attached as

Exhibit B is a copy of my uncertified birth certificate.

# **EXHIBIT** A

10-PR-16-46

ι

e 5