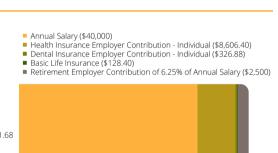

### **Meet Allison**

ANNUAL SALARY \$40,000 TOTAL ANNUAL COMPENSATION \$51,561.68

20,000

0

40,000

60,000