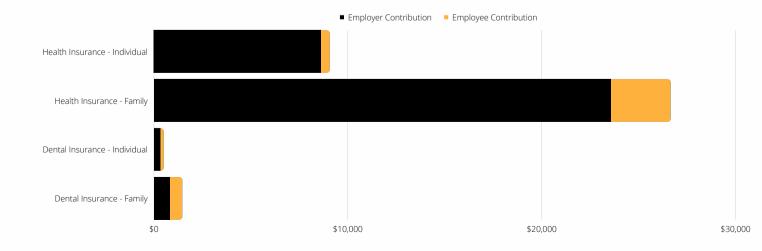

## **Understanding Your Total Compensation**

At the Minnesota Judicial Branch, your total compensation is more than just a paycheck. Total compensation includes employer contributions to your healthcare insurance, retirement accounts, and more. The chart below breaks down the employer contribution and employee contribution of annual benefits costs for full-time employees.