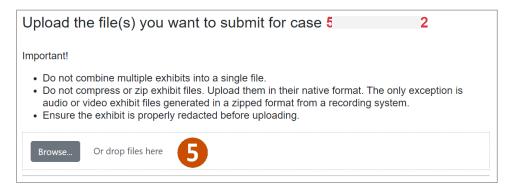

5. Drag and drop exhibit files from your local or shared drive or click **Browse** to find the files.