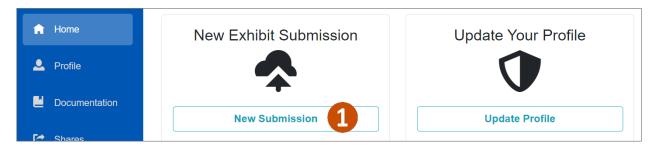

### **Upload exhibits**

1. From the Home page, click New Submission.

- 2. Type the Case Number where you are submitting an exhibit.
- 3. Click Search.

4. Once a valid case has been located, click **Select Case**.