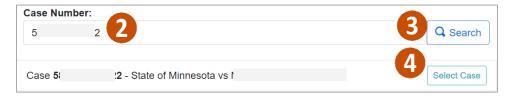

### **Upload exhibits**

1. From the Home page, click New Submission.

- 2. Type the Case Number where you are submitting an exhibit.
- 3. Click Search.

4. Once a valid case has been located, click **Select Case**.