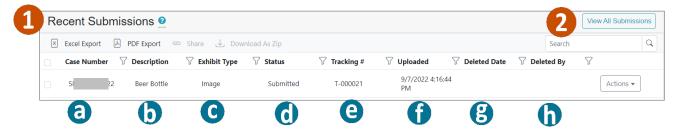

#### View recent exhibit submissions

- 1. From the Home page, view the last 10 exhibits submitted through the portal along with the following identifying information:
  - a. Case Number: Shows the case file in which the exhibit was uploaded.
  - b. **Description**: Shows the name given to the file at the time of upload.
  - c. **Exhibit Type**: Shows the exhibit type selected at the time of upload.
  - d. Status: Shows which exhibits have been submitted and which have been offered.
  - e. **Tracking #**: Shows the number the system has assigned to the exhibit at the time of upload.
  - f. **Uploaded**: Shows the date that the exhibit was uploaded into the system.
  - g. **Deleted Date**: Shows the date an exhibit was deleted after a deletion request was sent.
  - h. Deleted By: Shows name of the user who deleted the exhibit.
  - i. Click View All Submissions to see all exhibits you have submitted in MNDES.