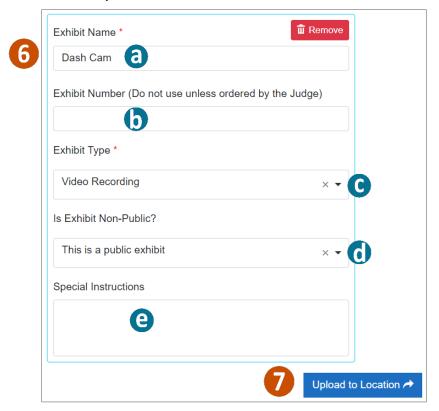

# **QRG** - Uploading Exhibits

- 6. Complete exhibit details:
  - a. Change the **Exhibit Name** to make corrections or if you'd like it to be more descriptive.
  - b. If the judicial officer has ordered a specific numbering scheme, you may type it in the **Exhibit Number** field, but this is not required.
  - c. Select the **Exhibit Type**: Document, Image, Video Recording, or Audio Recording.
  - d. Choose if the Exhibit is Non-Public.
  - e. Type any Special Instructions.
  - Repeat steps 5 and 6 if there are multiple exhibits for this case; they each display in separate tiles on the screen.
- 7. If you uploaded the exhibit in error, click **Remove.**

Or

Click Upload to Location.