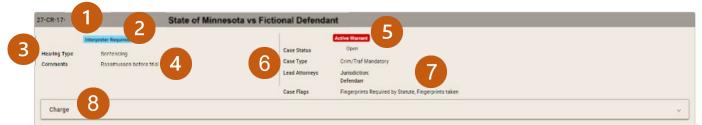

## **Hearing Cards**

- Case Number & Case Caption- if the case was continued or canceled there will be text to the right of this section reading "Reset to (mm/dd/yyyy)" or "CANCELED".
- 2. Interpreter Required- this tag will appear if an interpreter is required for the hearing.
- 3. Hearing Type- indicates what type of hearing the case is scheduled for.
- 4. **Comments –** If there are hearing comments they will be displayed.
- 5. Case Indicators:
  - a. Active Warrant- this tag will appear if a party on the case has an active warrant anywhere in Minnesota. It does **not** necessarily mean the case being displayed is in warrant status.
  - b. **\*\*\*Confidential**\*\*\*- this tag will appear if you have access to view a confidential case.
- 6. **Case type –** indicates case type.
- 7. **Case Information-** the current status of the court case file, a list of lead attorneys, and additional information depending on the case type (e.g., citation number).
- 8. **Charges-** select this box to show or hide charge information (including disposition information, if applicable).