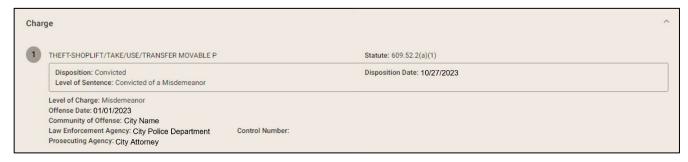

## **Hearing Cards**

- Case Number & Case Caption- if the case was continued or canceled there will be text to the right of this section reading "Reset to (mm/dd/yyyy)" or "CANCELED".
- 2. Interpreter Required- this tag will appear if an interpreter is required for the hearing.
- 3. Hearing Type- indicates what type of hearing the case is scheduled for.
- 4. **Comments –** If there are hearing comments they will be displayed.
- 5. Case Indicators:
  - a. Active Warrant- this tag will appear if a party on the case has an active warrant anywhere in Minnesota. It does **not** necessarily mean the case being displayed is in warrant status.
  - b. **\*\*\*Confidential**\*\*\*- this tag will appear if you have access to view a confidential case.
- 6. **Case type –** indicates case type.
- 7. **Case Information-** the current status of the court case file, a list of lead attorneys, and additional information depending on the case type (e.g., citation number).
- 8. **Charges-** select this box to show or hide charge information (including disposition information, if applicable).