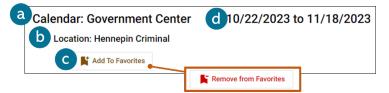

#### 1. Calendar Information

- a. Calendar- the name assigned to the calendar by the location.
- b. Location- the county or specific court location hosting the calendar.
- c. Favorites- select this button to add or remove the calendar from your favorites.
- d. Dates- date range currently displayed.