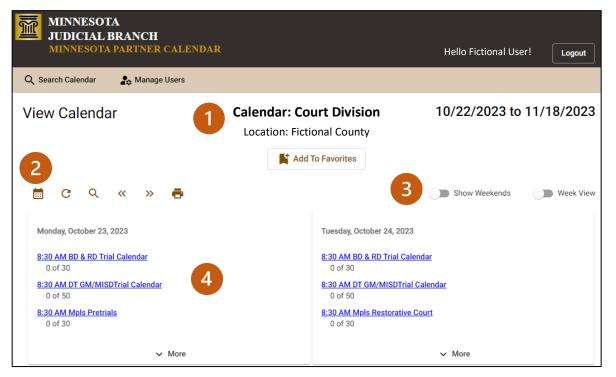

#### 1. Calendar Information

- a. Calendar- the name assigned to the calendar by the location.
- b. Location- the county or specific court location hosting the calendar.
- c. Favorites- select this button to add or remove the calendar from your favorites.
- d. Dates- date range currently displayed.

#### 2. Icon Menu

- a. Calendar Icon- select to open Select Date pane and modify the displayed dates.
- b. Refresh Icon- select to update the calendar view in real time.
- c. Spyglass Icon- select to start a new calendar search.
- d. Previous/Next Double Arrows- select to navigate to the previous or next set of weeks.
- e. vPrinter Icon- select to open your browser's print dialog.

## Handout – Accessing and Using the Minnesota Partner Calendar (MPARC)

- 3. Toggles
  - a. Show Weekends- select to display Saturday and Sundays in the monthly view.
  - b. Week View- select to display one week instead of an entire month.

- 4. Date Cards
  - a. **Session Links** displays court session start time and name. Select the link to open the <u>View Court Session</u> page.
  - b. **Number of Cases** displays the number of cases scheduled in the session and the session's capacity.
  - c. **More/Less** select to expand a date card that has additional information, and to collapse the date card again.