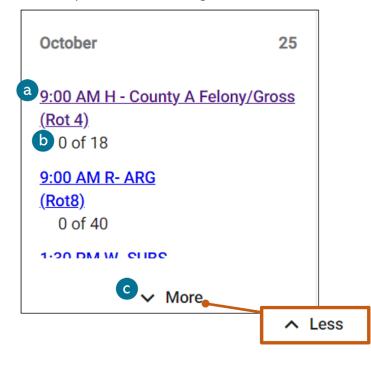

- 4. Date Cards
  - a. **Session Links** displays court session start time and name. Select the link to open the <u>View Court Session</u> page.
  - b. **Number of Cases** displays the number of cases scheduled in the session and the session's capacity.
  - c. **More/Less** select to expand a date card that has additional information, and to collapse the date card again.