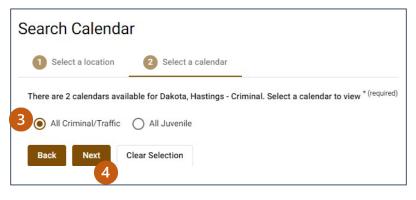

- 3. Select the radio button next to the calendar you want to view.
- 4. Click Next.